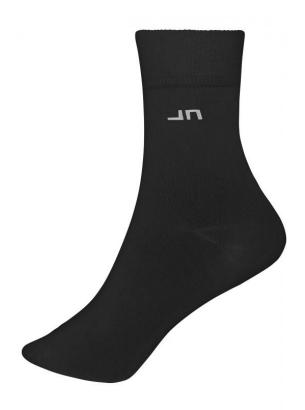

# Function & comfortable socks

Breathable and moisture control Hand linked seam over toes for extra comfort Ergonomically right/left design

Outer fabric: 40% polyester, 40% Fabric:

cotton, 17% polyamide, 3%

elastane

Volksrepublik China Country of origin:

**Customs tariff number:** 61159699