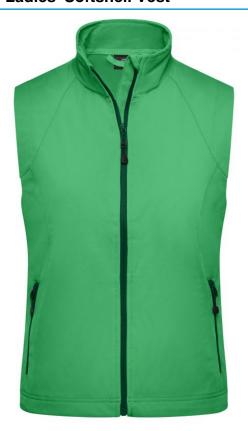

# Stylish softshell vest

Wind and water-proof 3 layer functional fabric with PU membrane (2,000 mm water column)

Non-taped seams

Breathable (2,000 g/m²/24h)

Soft, sporty stretch fabric

2 side pockets with zipper

2 inner pockets

JN1023: lightly waisted

Elastic drawstring with stopper at hem

**Fabric:** Outer fabric (270 g/m²): 90%

polyester, 10% elastane

Country of origin: Bangladesch

Customs tariff number: 62114390

# Partner article:

Men's Softshell Vest Art-Nr.: **JN1022** 