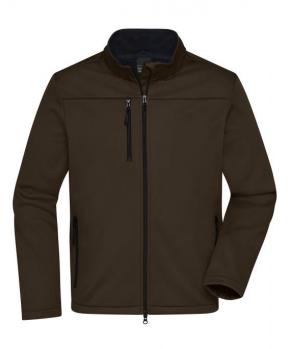

### Classic softshell jacket in sporty design made of recycled polyester

Pleasantly soft 3-layer function material with TPU-membrane Wind- and waterproof (5,000 mm water column), breathable and permeable to water vapour Seams not sealed Inside made of micro fleece, mesh lining in the front Stand-up collar 2 side pockets and 1 breast pocket with zips Full-length under-panel 2-way zip with chin cup Elastic cord on hem for width-adjustment Zips: YKK JN1171: lightly waisted