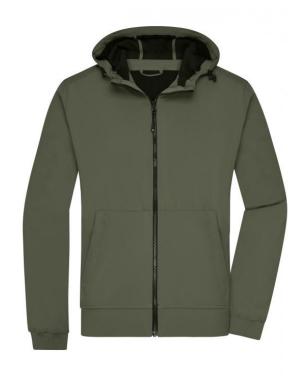

## Hooded softshell jacket in sporty design

2-ply softshell with contrasting inside in mesh look

Elastic waistband and sleeve cuffs

Water- and dirt-repellent due to BIONIC-FINISH®ECO Sewn-on zipped kangaroo pocket, 1 inner pocket

Adjustable hood YKK-zips

JN1145: lightly waisted

**Fabric:** Outer fabric (260 g/m²): 94%

polyester, 6% elastane

Country of origin: Bangladesch

Customs tariff number: 62024010