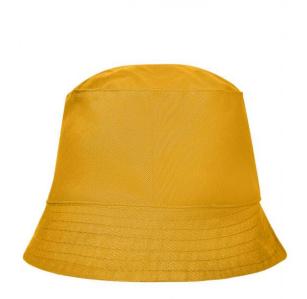

# MB006 Bob Hat

## Simple promo hat

6 stitching lines on the brim Cotton sweat band Head size: 58 cm

**Fabric:** Outer fabric (165 g/m²): 100%

cotton

Country of origin: Volksrepublik China

Customs tariff number: 65050090