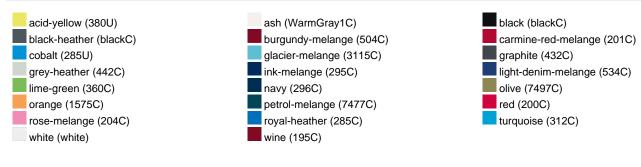

g | 337 g | 383 g | 405 g | 441 g |  |  |  |  |
| VPE                        | 1/30  | 1/30  | 1/30  | 1/30  | 1/30  | 1/30  |  |  |  |  |
| (Pcs. per inner packaging  |       |       |       |       |       |       |  |  |  |  |
| / pcs. per outer packaging |       |       |       |       |       |       |  |  |  |  |

| Measurements in cm   | XS       | S        | М        | L        | XL       | XXL      |
|----------------------|----------|----------|----------|----------|----------|----------|
| 1/2 chest            | 35,00 cm | 37,00 cm | 39,00 cm | 42,00 cm | 48,00 cm | 52,00 cm |
| length from shoulder | 43,00 cm | 47,00 cm | 51,00 cm | 55,00 cm | 59,00 cm | 63,00 cm |
| sleeve length        | 35,00 cm | 39,50 cm | 43,50 cm | 48,50 cm | 51,00 cm | 55,50 cm |

# Available colours



### Features



#### Contains 85% Organically Grown Cotton Certified OCS by CU853836

# OCS Standard blended 85%

**OEKO-TEX® Standard 100** 

substances. www.oeko-tex.com/standard100

When manufacturing garments of myrtle beach and JAMES & NICHOLSON, the Organic Content Standard is a standard for verifying and tracking the exact content of organically grown materials in a final product. Among other things, the superordinate 'Content Claim Standard' defines with OCS the traceability of merchandise as well as the transparency within the production chain.

OEKO-Tex® CONFIDENCE IN TEXTILES STANDARD 100 15.0.70467 HOHENSTEIN HTTI Tested for harmful



## Tear off!® Label

Our Tear off!® Label enables us to easily changethe neck label of T-shirts. We use a special transfer-technique for relab