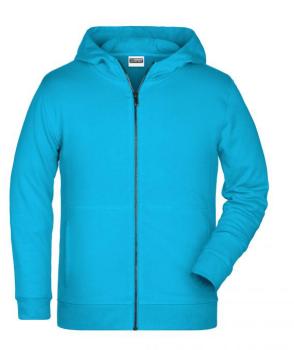

## Hooded sweat jacket with zip

High-quality French terry 85% combed ring-spun organic cotton Two-layer hood with drawcord Lateral dividing seams at the front, kangaroo pocket Cuffs with elastane YKK-zip Tear off!®-label 8025: lightly waisted 8026K: without cord

Ladies' Zip Hoody Art-Nr.: 8025

Outer fabric (300 g/m<sup>2</sup>): 85% cotton, 15% polyester

Available colours

|                            | XS    | S     | м     | L     | XL    | XXL   |  |  |  |  |
|----------------------------|-------|-------|-------|-------|-------|-------|--|--|--|--|
| Weight in g                | 273 g | 287 g | 337 g | 383 g | 405 g | 441 g |  |  |  |  |
| VPE                        | 1/30  | 1/30  | 1/30  | 1/30  | 1/30  | 1/30  |  |  |  |  |
| (Pcs. per inner packaging  |       |       |       |       |       |       |  |  |  |  |
| / pcs. per outer packaging |       |       |       |       |       |       |  |  |  |  |