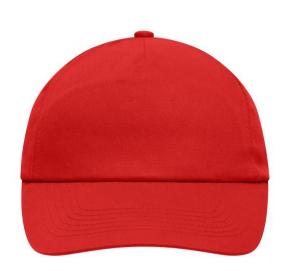

## Promo cap with flap-lamination in front panel

4 embroidered ventilation holes 6 stitching lines on the peak Cotton sweatband Hook and loop fastener

**Fabric:** Outer fabric (165 g/m²): 100%

cotton

Country of origin: Volksrepublik China

## 5 Panel Cap

Division of cap into 5 segments. Advantage: A large advertising space without annoying seams on front panels

Stand: 02.06.2024 - 03:16:33