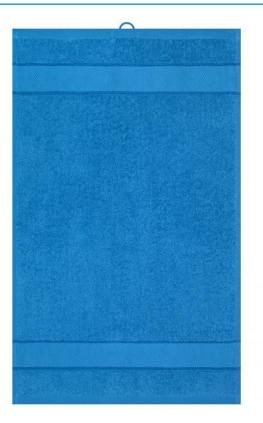

## Guest towel in fashionable design

Pleasantly soft cotton terry, combed ring-spun organic-cotton Optimum absorbency Selection of fashionable, bright colours 30 x 50 cm

Fabric:

Outer fabric (420 g/m<sup>2</sup>): 100% cotton