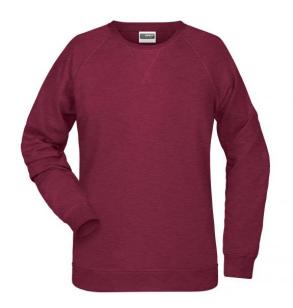

# Classic sweatshirt with raglan sleeves

High-quality French terry, 85% combed ring-spun organic cotton Classic round neck, necktape

Collar and cuffs with elastane

Collar patch Tear off!-label 8021: lightly waisted