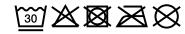

# Padded vest with warming Thinsulate™ 3M-padding

Light rip-stop fabric
Wind-repellent
Warming ThinsulateTM insulation padding
A fairly thin fabric with optimum thermal insulation
Under-panel front zip with chin protection
Contrasting zips, inner lining and sleevebands
Large JN-logo on the inside of the back
Elastic cord with stopper on hem
Zip for decoration at the back

**Fabric:** Outer fabric: 100% polyester

Lining: 100% polyester

Country of origin: Volksrepublik China

Customs tariff number: 62114390

### Care instructions:



## Available colours

|                            | s     | M     | L     | XL    | XXL   | 3XL   |
|----------------------------|-------|-------|-------|-------|-------|-------|
| Weight in g                | 291 g | 307 g | 333 g | 352 g | 374 g | 397 g |
| VPE                        | 1/20  | 1/20  | 1/20  | 1/20  | 1/20  | 1/20  |
| (Pcs. per inner packaging  |       |       |       |       |       |       |
| / pcs. per outer packaging |       |       |       |       |       |       |

| Measurements in cm         | S        | M        | L        | XL       | XXL      | 3XL      |
|----------------------------|----------|----------|----------|----------|----------|----------|
| 1/2 chest                  | 52,00 cm | 56,00 cm | 60,00 cm | 64,00 cm | 68,00 cm | 72,00 cm |
| front le