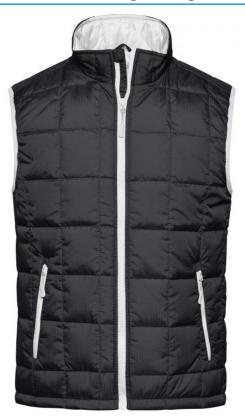

# Padded vest with warming Thinsulate™ 3M-padding

Light rip-stop fabric
Wind-repellent
Warming ThinsulateTM insulation padding
A fairly thin fabric with optimum thermal insulation
Under-panel front zip with chin protection
Contrasting zips, inner lining and sleevebands
Large JN-logo on the inside of the back
Elastic cord with stopper on hem
Zip for decoration at the back

**Fabric:** Outer fabric: 100% polyester

Lining: 100% polyester

Country of origin: Volksrepublik China

Customs tariff number: 62114390