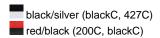

| 291 g | 307 g | 333 g | 352 g | 374 g | 397 g |
| VPE                        | 1/20  | 1/20  | 1/20  | 1/20  | 1/20  | 1/20  |
| (Pcs. per inner packaging  |       |       |       |       |       |       |
| / pcs. per outer packaging |       |       |       |       |       |       |

| Measurements in cm         | S        | M        | L        | XL       | XXL      | 3XL      |
|----------------------------|----------|----------|----------|----------|----------|----------|
| 1/2 chest                  | 52,00 cm | 56,00 cm | 60,00 cm | 64,00 cm | 68,00 cm | 72,00 cm |
| front length from shoulder | 68,00 cm | 70,00 cm | 72,00 cm | 74,00 cm | 76,00 cm | 78,00 cm |
| length back from shoulder  | 72,00 cm | 74,00 cm | 76,00 cm | 78,00 cm | 80,00 cm | 82,00 cm |

### Available colours





carbon/orange (425C, 151C)





Insulation

### **OEKO-TEX® Stoff**

The fabric of this article has been tested for harmful substances and certified acc. to STANDARD 100 by OEKO-

# Thinsulate

Air molecules cling to the body. The more air a material stores in a certain space, the higher the insulation level will be. Microfibres are much finer than other fibres. Therefore, they enclose more air within a smaller space thus offering a better insulation. The advantage: breathable, moisture-repellent and suited both for washing in the washing machine and for dry cleaning.

Stand: 02.06.2024 - 14:13:14