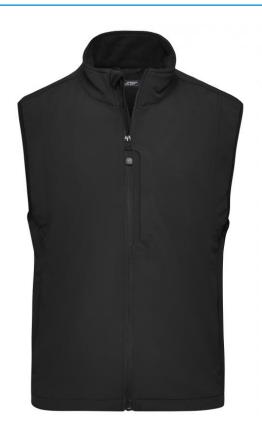

### Functional vest made of softshell

Functional 3-layer-fabric with TPU membrane

Wind-proof, breathable and water-proof (5,000 mm water column)

Non-taped seams

Inside made of micro fleece, mesh lining at the front

2 zipped side pockets

Elastic drawstring with stoppers on waist

Zip at front lining for embroideries

JN136: Vertical breast pocket with zip

JN138: Slightly waisted

**Fabric:** Outer fabric (330 g/m²): 95%

polyester, 5% elastane