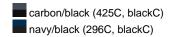

## Available colours

|                            | xs    | s     | М     | L     | XL    | XXL   |
|----------------------------|-------|-------|-------|-------|-------|-------|
| Weight in g                | 252 g | 263 g | 276 g | 287 g | 303 g | 329 g |
| VPE                        | 1/30  | 1/30  | 1/30  | 1/30  | 1/30  | 1/30  |
| (Pcs. per inner packaging  |       |       |       |       |       |       |
| / pcs. per outer packaging |       |       |       |       |       |       |

# Available colours