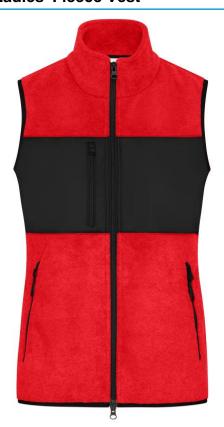

### Fleece vest in mixed material

Classic, soft and easy care fleece of recycled polyester Insert of woven fabric with breast pocket at the front 2 side pockets and 1 zipped breast pocket 2 inner pockets Two-way front zip, stand-up collar JN1309: lightly waisted YKK-zips

**Fabric:** Outer fabric (280 g/m²): 100%

polyester (recycled)

Outer fabric 2: 100% polyester

Country of origin: Bangladesch

Customs tariff number: 61103099

Care instructions: