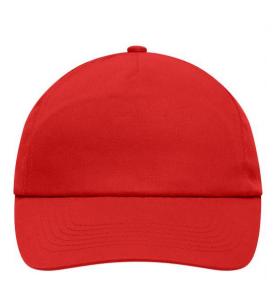

## Promo cap with flap-lamination in front panel

4 embroidered ventilation holes 6 stitching lines on the peak Cotton sweatband Hook and loop fastener

Fabric:

Country of origin:

Outer fabric (165 g/m<sup>2</sup>): 100% cotton

Available colours

black (blackC) white (white)

navy (296C)

signal-red (199C)

Caps to print on Caps with this label are ideal for printing and embroidering. The construction of the caps leaves a lot of space so the cap is easy to decorate, with the logo presented to perfection.

5 Panel Cap Division of cap into 5 segments. Advantage: A large advertising space without annoying seams on front panels

Stand: 03.06.2024 - 15:55:51