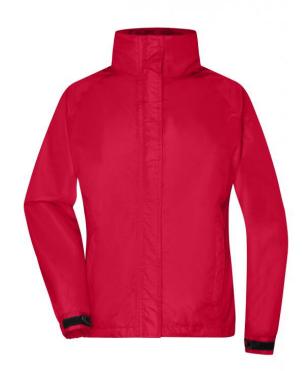

# Functional jacket for extreme weather conditions

Wind- and water-proof fabric (3,000 mm water column) with PU coating

Taped seams

Breathable and permeable to vapour (3,000 g/m²/24h)

JN1011: lightly waisted

Hood in collar

2 concealed zipped pockets, breast pocket and inner mobile phone

pocket

Elastic cord with stoppers on hood and hem

Zip for decoration at the back

**Fabric:** Outer fabric: 100% polyester

Lining: 100% polyester