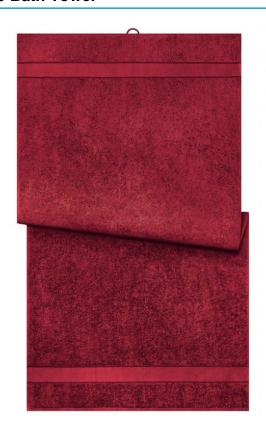

## Bath towel in fashionable design

Pleasantly soft cotton terry, combed ring-spun organic-cotton Optimum absorbency Selection of fashionable, bright colours 70 x 140 cm

Fabric: Outer fabric (420 g/m²): 100%