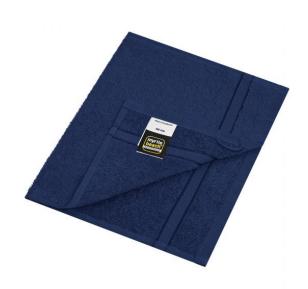

# **MB436 Guest Towel**

## Guest towel in discreet design

Pleasantly soft cotton terry Fashionable colour blaze

Outer fabric (400 g/m²): 100% Fabric:

Country of origin: Türkiye

**Customs tariff number:** 63026000