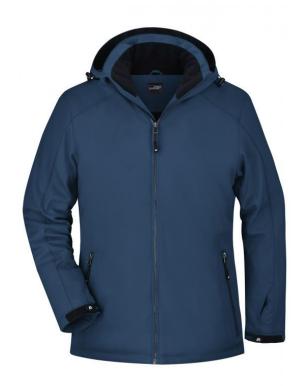

# Elastic, padded softshell jacket

Wind-and water-proof 3-layer functional fabric with TPU membrane (5,000 mm water column)

Breathable (2,000 g/m²/24h)

Detachable, padded hood with size adjustment at several points

Full length under-panel front zip with chin protection

Zip under the sleeves for additional ventilation

2 zipped side pockets, small zipped sleeve pocket

Zipped inner pocket, mobile phone pocket

Adjustable snow protection, thumb loop

Elastic cord with stopper on hem and hood

Zip for decoration at the back

JN1053: waisted form

**Fabric:** Outer fabric: 92% polyester, 8%

elastane

Lining: 100% polyester Padding: 100% polyester

Country of origin: Volksrepublik China