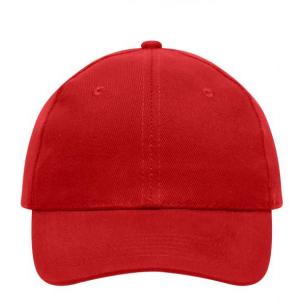

## 6 panel cap

6 embroidered ventilation holes 6 stitching lines on the peak Laminated front panels Padded satin sweatband Hook and loop fastener Heavy brushed cotton

**Fabric:** Outer fabric (260 g/m²): 100%

cotton

Country of origin: Volksrepublik China

Customs tariff number: 65050030

## 6 Panel

Division of cap into 6 segments. Advantage: One of the most popular cap shapes in Europe

Stand: 02.06.2024 - 14:40:24