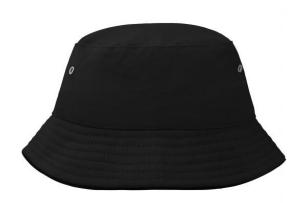

### Trendy children's hat made of smooth cotton

Piping on brim partly in contrasting colour 4 metal eyelets 8 stitching lines on the brim Padded satin sweatband Size: 54 cm/from the age of 4 Matching hat for adults see ref. MB012

Heavy brushed cotton

Fabric: Outer fabric (260 g/m²): 100%

cotton

Country of origin: Volksrepublik China

Customs tariff number: 65050090