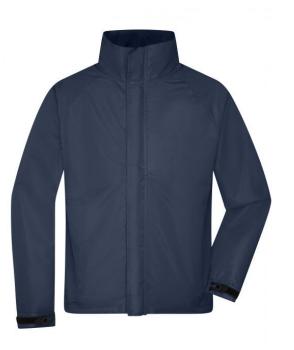

# Functional jacket for extreme weather conditions

Wind- and water-proof fabric (3,000 mm water column) with PU coating Taped seams Breathable and permeable to vapour (3,000 g/m²/24h) JN1011: lightly waisted Hood in collar 2 concealed zipped pockets, breast pocket and inner mobile phone pocket Elastic cord with stoppers on hood and hem Zip for decoration at the back