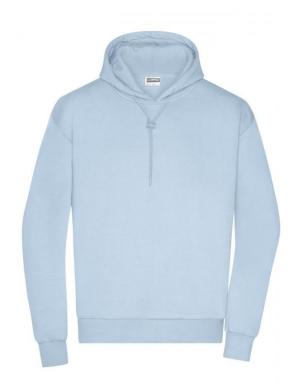

## Stylish hooded sweatshirt, lightly oversized

High-quality sweat fabric, roughened inside 85% combed, ring-spun organic cotton 2-layer hood with cord and cord stopper Cuffs with elastane, tear-off® label

**Fabric:** Outer fabric (300 g/m²): 85%

cotton, 15% polyester

Country of origin: Pakistan

Customs tariff number: 61102099

Care instructions:

Partner article:

Ladies' Lounge Hoody Art-Nr.: 8033