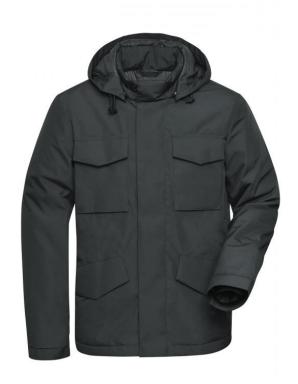

## Padded jacket in 'clean' look for business and leisure

Smooth outside, inside in stitching, with sorona®AURA (renewable, organic raw material)

Wind- and waterproof fabric (5,000 mm water column)
Breathable and permeable to water vapour (1,500 g/m²/24h)

Stand-up collar

Adjustable, detachable hood

Full-length under-panel front zip

2 front pockets, 2 sewn-on breast pockets, 1 zipped inner pocket

Elastic inner sleeve bands

Zip for decoration at the back

YKK-zips

JN1157: Elastic inner cord for waist adjustmen

Fabric: Outer fabric: 100% polyester

Lining: 100% polyamide Padding: 100% polyester

Country of origin: Myanmar

Customs tariff number: 62024010

Care instructions: