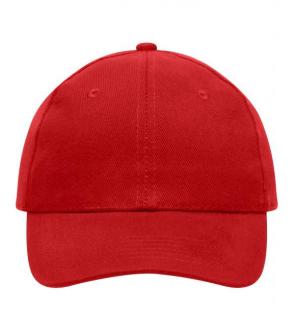

## myrtle beach MB091 6 Panel Cap Heavy Cotton

## 6 panel cap

6 embroidered ventilation holes 6 stitching lines on the peak Laminated front panels Padded satin sweatband Hook and loop fastener Heavy brushed cotton

Fabric:

Country of origin:

Customs tariff number:

## 6 Panel

Division of cap into 6 segments. Advantage: One of the most popular cap shapes in Europe