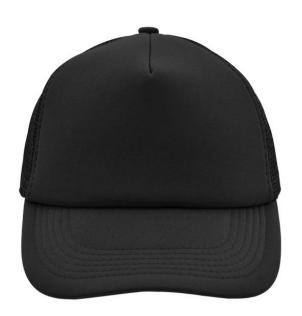

#### Trendy 5 panel mesh cap in many colour combinations

6 stitching lines on the peak Fashion sweatband Matching children's cap ref. MB071 Size adjustment by 'click & snap' fastener

Fabric: Outer fabric: 100% polyester