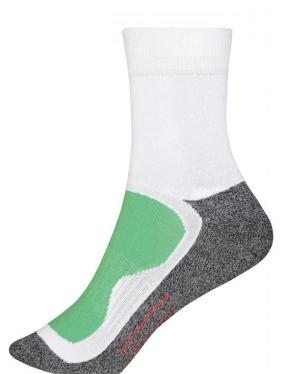

## Function & sport socks

Breathable and moisture-regulating Hand linking on toes Ergonomically right/left design Arch support band Toe and heel cushion Half terry cushion on sole

| Fabric:                | Outer fabric: 76% polyester, 22% polyamide, 2% elastane |
|------------------------|---------------------------------------------------------|
| Country of origin:     | Volksrepublik China                                     |
| Customs tariff number: | 61159699                                                |

white/green (white, 142-13C)