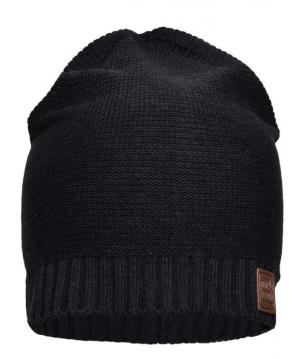

# **MB7109 Cotton Hat**

# Trendy knitted hat made of cotton

Border with fashionable rib pattern Imitation leather label on the edge

**Fabric:** Outer fabric: 100% cotton

Country of origin: Volksrepublik China

Customs tariff number: 65050090