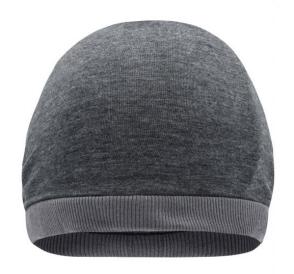

## **MB6577 Heather Summer Beanie**

### Casual streetwear beanie

Trendy oversize look Fresh colour blend Fine single jersey

**Fabric:** Outer fabric: 65% polyester, 35%

cotton

Lining: 65% polyester, 35% cotton

Country of origin: Volksrepublik China