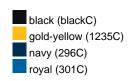

#### Available colours

|                            | one size |
|----------------------------|----------|
| Weight in g                | 67 g     |
| VPE                        | 50/200   |
| (Pcs. per inner packaging  |          |
| / pcs. per outer packaging |          |

## Available colours