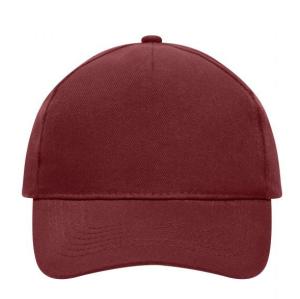

### Classic cap

4 embroidered ventilation holes 6 stitching lines on the peak Laminated front panel Padded satin sweatband Hook and loop fastener Heavy brushed cotton

Fabric: Outer fabric (260 g/m²): 100%