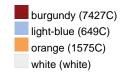

#### Available colours

|                            | one size |
|----------------------------|----------|
| Weight in g                | 67 g     |
| VPE                        | 50/200   |
| (Pcs. per inner packaging  |          |
| / pcs. per outer packaging |          |

## Available colours