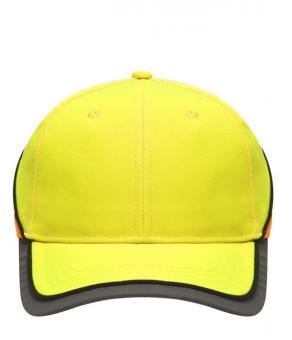

## Functional 6 panel cap in loud neon colours

2 embroidered ventilation holes 4 stitching lines on the peak Contrasting piping around the cap Laminated front panels Padded satin sweat band Reflective hook and loop fastener and border around the peak (without protective function/no PPE)

Available colours

neon-orange/neon-yellow (1505C, 809C)

neon-yellow/neon-orange (809C, 804C)

Features

6 Panel Division of cap into 6 segments. Advantage: One of the most popular cap shapes in Europe

Stand: 01.06.2024 - 16:24:36