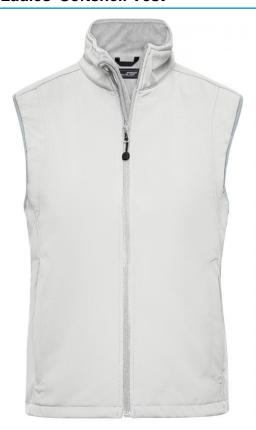

# Functional vest made of softshell

Functional 3-layer-fabric with TPU membrane

Wind-proof, breathable and water-proof (5,000 mm water column)

Non-taped seams

Inside made of micro fleece, mesh lining at the front

2 zipped side pockets

Elastic drawstring with stoppers on waist

Zip at front lining for embroideries

JN136: Vertical breast pocket with zip

JN138: Slightly waisted

**Fabric:** Outer fabric (330 g/m²): 95%

polyester, 5% elastane