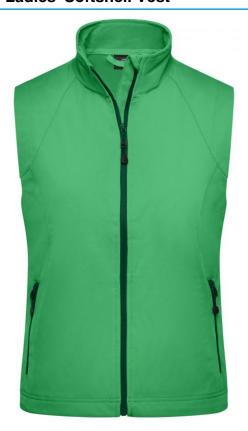

# Stylish softshell vest

Wind and water-proof 3 layer functional fabric with PU membrane (2,000 mm water column)

Non-taped seams

Breathable (2,000 g/m²/24h)

Soft, sporty stretch fabric

2 side pockets with zipper

2 inner pockets

JN1023: lightly waisted

Elastic drawstring with stopper at hem

**Fabric:** Outer fabric (270 g/m²): 90%

polyester, 10% elastane

Country of origin: Bangladesch

Customs tariff number: 62114390