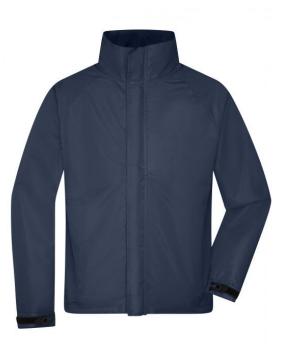

# Functional jacket for extreme weather conditions

Wind- and water-proof fabric (3,000 mm water column) with PU coating Taped seams Breathable and permeable to vapour (3,000 g/m²/24h) JN1011: lightly waisted Hood in collar 2 concealed zipped pockets, breast pocket and inner mobile phone pocket Elastic cord with stoppers on hood and hem Zip for decoration at the back

Ladies' Outer Jacket Art-Nr.: JN1011

|                            | S     | М     | L     | XL    | XXL   | 3XL   |
|----------------------------|-------|-------|-------|-------|-------|-------|
| Weight in g                | 527 g | 574 g | 584 g | 623 g | 642 g | 661 g |
| VPE                        | 1/20  | 1/20  | 1/20  | 1/20  | 1/20  | 1/20  |
| (Pcs. per inner packaging  |       |       |       |       |       |       |
| / pcs. per outer packaging |       |       |       |       |       |       |

| Measurements in cm | S        | М        | L        | XL       | XXL      | 3XL      |
|--------------------|----------|----------|----------|----------|----------|----------|
| 1/2 chest          | 56,00 cm | 59,00 cm | 63,00 cm | 67,00 cm | 71,00 cm | 75,00 cm |
| 1/2 bottom width   | 52,00 cm | 55,00 cm | 59,00 cm | 63,00 cm | 67,00 cm | 71,00 cm |
| front length from  | 69,00 cm | 71,00 cm | 73,00 cm | 76,00 cm | 80,00 cm | 86,00 cm |
| shoulder           |          |          |          |          |          |          |
| length back from   | 74,00 cm | 76,00 cm | 78,00 cm | 81,00 cm | 84,00 cm | 89,00 cm |
| shoulder           |          |          |          |          |          |          |
| sleevelength incl. | 79,00 cm | 80,00 cm | 81,00 cm | 83,00 cm | 85,00 cm | 87,00 cm |
| shoulder           |          |          |          |          |          |          |