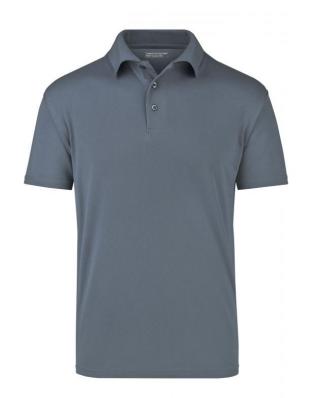

## Polo Shirt made of highly-functional CoolDry®

Double-knitted, structured jersey Inside made of polyester-five-channel fibre, outside made of cotton Comfortable to wear, breathable and quick-drying Neck tape, twin needle stitching on shoulders, neckline and armlines

**Fabric:** Outer fabric (180 g/m²): 55%

cotton, 45% polyester

Country of origin: Volksrepublik China

Customs tariff number: 61051000

Care instructions: