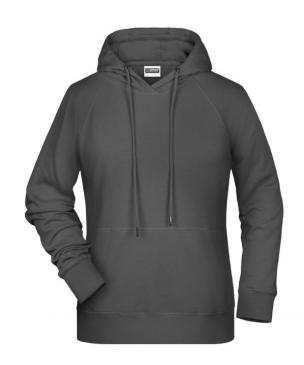

# Hooded sweatshirt with raglan sleeves

High-quality sweat fabric with roughened inside 85% combed ring-spun organic cotton Two-layer hood with drawcord Lateral dividing seams at the front, kangaroo pocket Cuffs with elastane Tear off!®-label 8023: lightly waisted

**Fabric:** Outer fabric (300 g/m²): 85%

cotton, 15% polyester

Country of origin: Pakistan

Customs tariff number: 61102099

Care instructions:

Partner article:

Ņ

Men's Hoody Art-Nr.: 8024