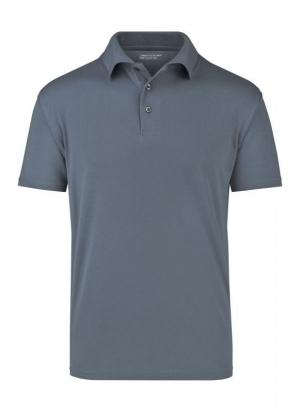

## Polo Shirt made of highly-functional CoolDry®

Double-knitted, structured jersey

Inside made of polyester-five-channel fibre, outside made of cotton Comfortable to wear, breathable and quick-drying Neck tape, twin needle stitching on shoulders, neckline and armlines

## Features