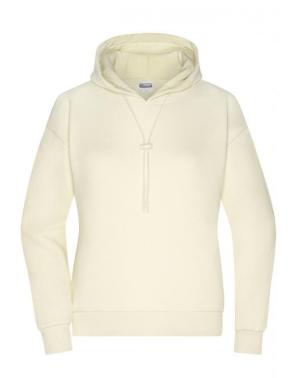

# Stylish hooded sweatshirt, lightly oversized

High-quality sweat fabric, roughened inside 85% combed, ring-spun organic cotton 2-layer hood with cord and cord stopper Cuffs with elastane, tear-off® label